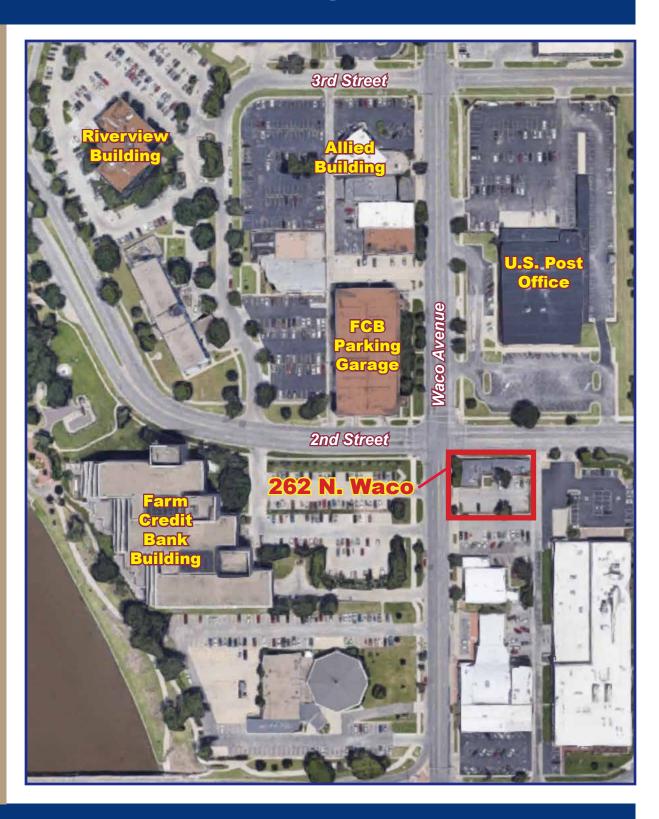

### 262 N. Waco / Aerial

For more

information

or to

schedule

a showing

please contact

Tony or Tim.

Tony Utter: 316-990-8710 (mobile) / 316-263-2448 (office) CCIM, JD tony@utterproperties.com

 $\label{timuter: 316-871-1628 (mobile) / 316-263-2448 (office) tim@utterproperties.com} \\$ 