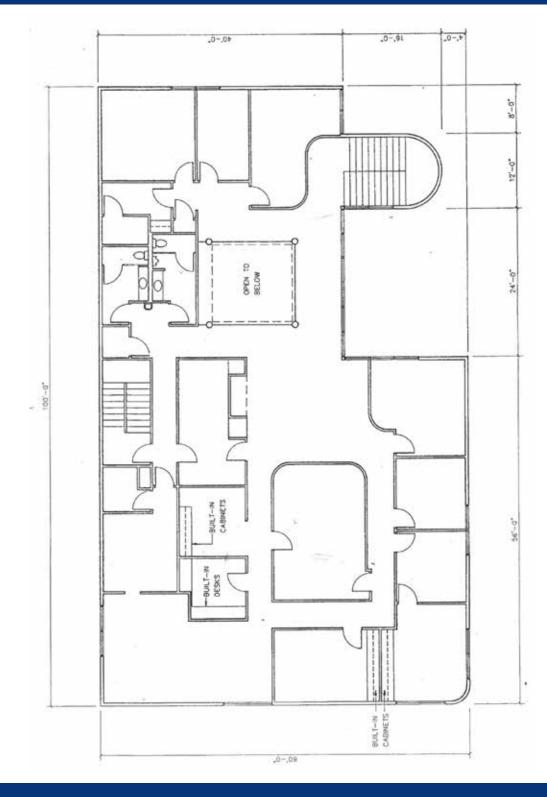

# 5940 E. Central / 2nd Floor

For more

information

or to

schedule

a showing

please contact

Tony or Tim.

#### **ADDRESS**

5940 E. Central

(Between Woodlawn & Edgemoor, north of Central)

SUITE SIZE

200 4,940 sq. ft.