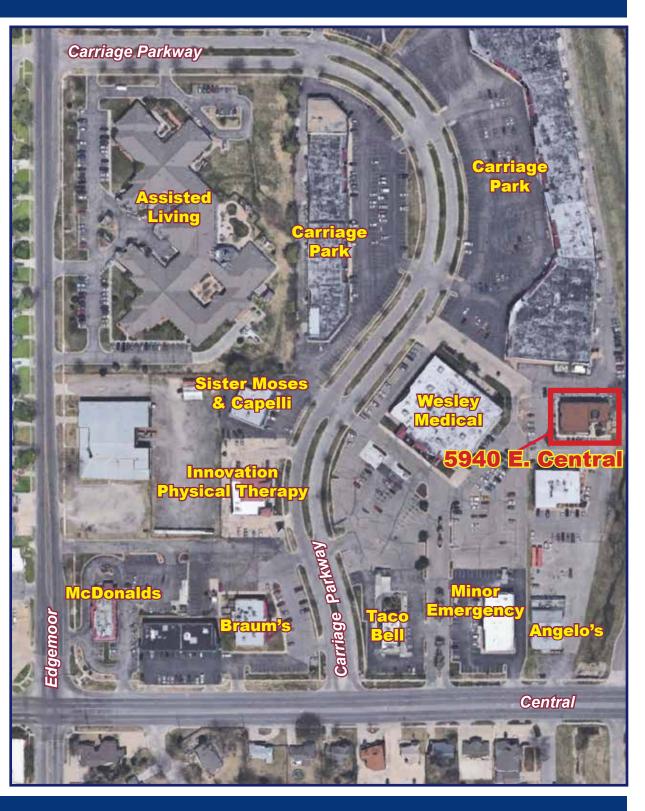

# 5940 E. Central / Aerial

For more

information

or to

schedule

a showing

please contact

Tony or Tim.

#### **ADDRESS**

5940 E. Central

(Between Woodlawn & Edgemoor, north of Central)

SUITE SIZE

200 4,940 sq. ft.