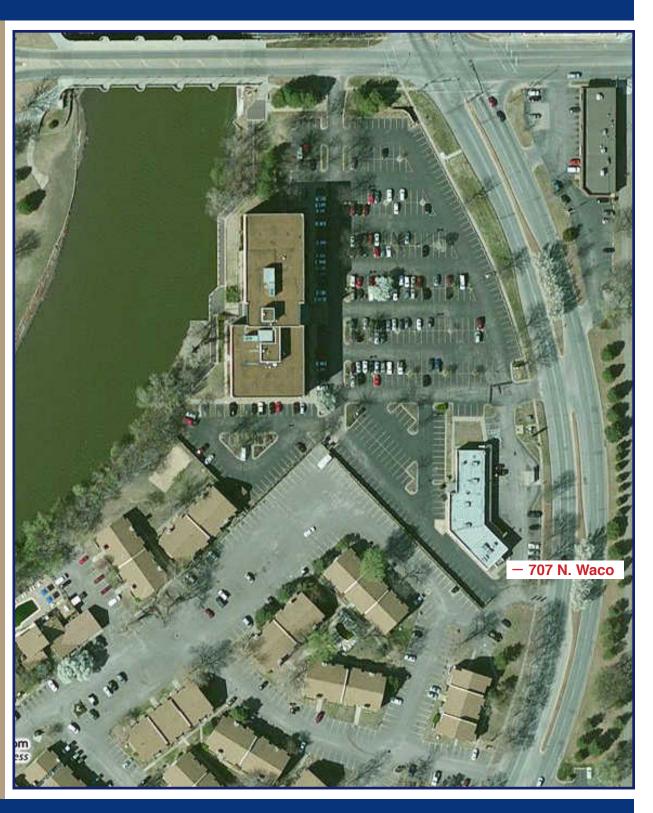

# WACO PLAZA / AERIAL

For more

information

or to

schedule

a showing

please contact

Tony or Tim.

#### **ADDRESS**

707 N. Waco St. (Near Murdock & Waco)

Sq. Ft. Space Ste. 101 2,518