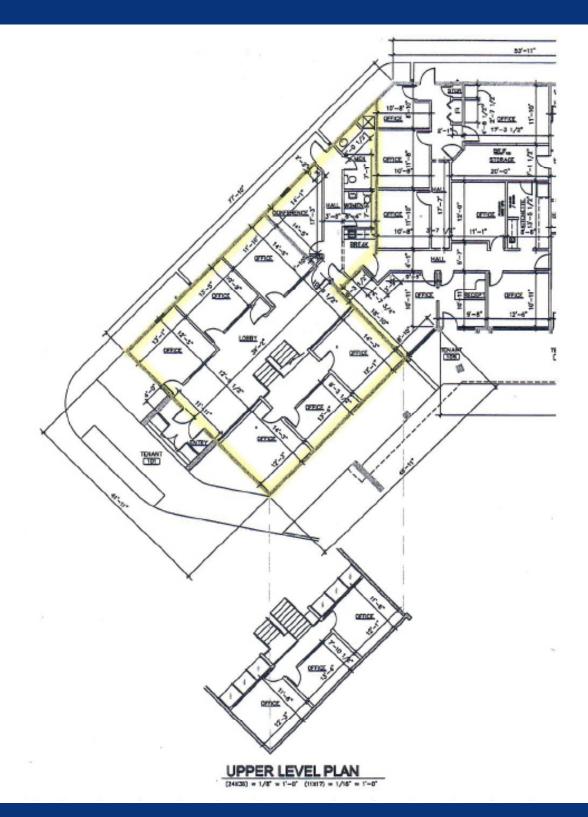

# WACO PLAZA / FLOOR PLAN

For more

information

or to

schedule

a showing

please contact

Tony or Tim.

#### **COMMENTS**

- · Midtown address
- · Close to Courthouses and City Hall
- Exterior signage
- Private exterior entrance
- Door side parking
- Split level, includes reception area, nine offices, conference room, kitchenette and two restrooms
- · Located on the south end cap of the building (see attached floor plan)