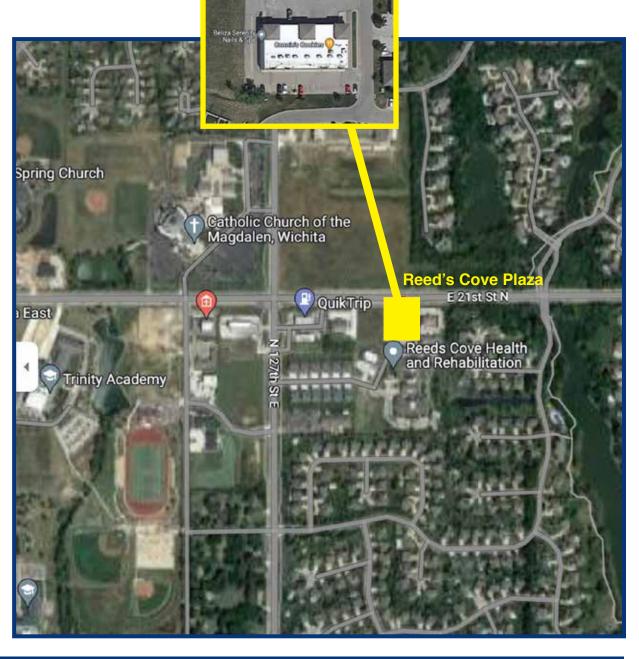

# Reed's Cove Aerial

For more

information

or to

schedule

a showing

please contact

Tony or Tim.

#### **ADDRESS**

13011 E. 21st St. N. (Near 21st & 127th E.)