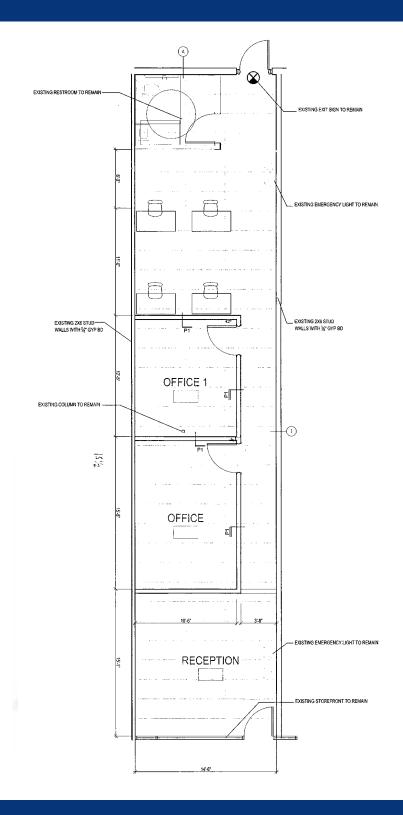

#### **COMMENTS**

- Remodel is negotiable for a 3-5 year lease.
- Office floor plan: Reception, two offices, open area and restroom.
- Located near K-96 Expressway, three large churches, two schools, an assisted living facility, in an upscale area.
- Tenants include:
   Beliza Nail Salon & Spa, Edward Jones,
   Connie's Cookies, SERC Physical Therapy,
   In The Bag Cleaners.

# Reed's Cove / Ste. 103 Floor Plan

For more

information

or to

schedule

a showing

please contact

Tony or Tim.