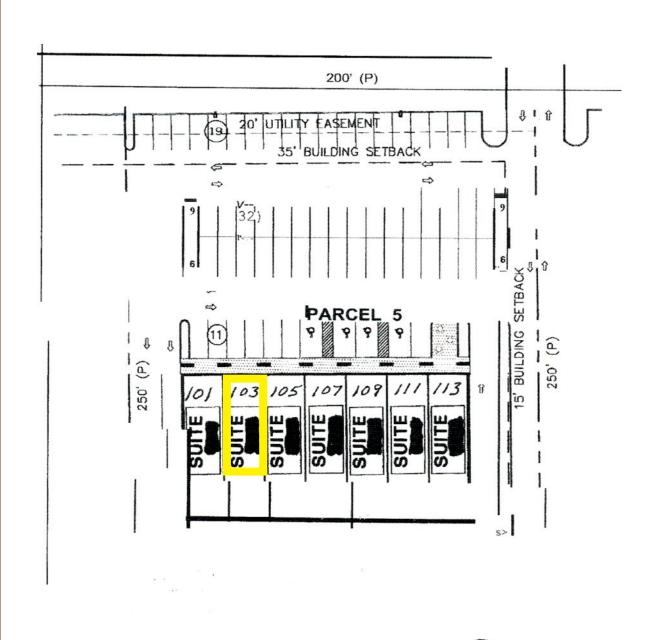

### Reed's Cove Site Plan

For more

information

or to

schedule

a showing

please contact

Tony or Tim.

N.T.S.

GROSS BUILDING AREA = 9.800 SQ. FT. PARK IN G REQUIRED = 40 SPACES PARKING PROVIDED = 79 SP ACES

Tony Utter:  $316-990-8710 \pmod{7} \times 316-263-2448 \pmod{6}$ 

CCIM, JD tony@utterproperties.com

#### **AVAILABLE SPACE**

Suite Sq. Ft. 103 1,040