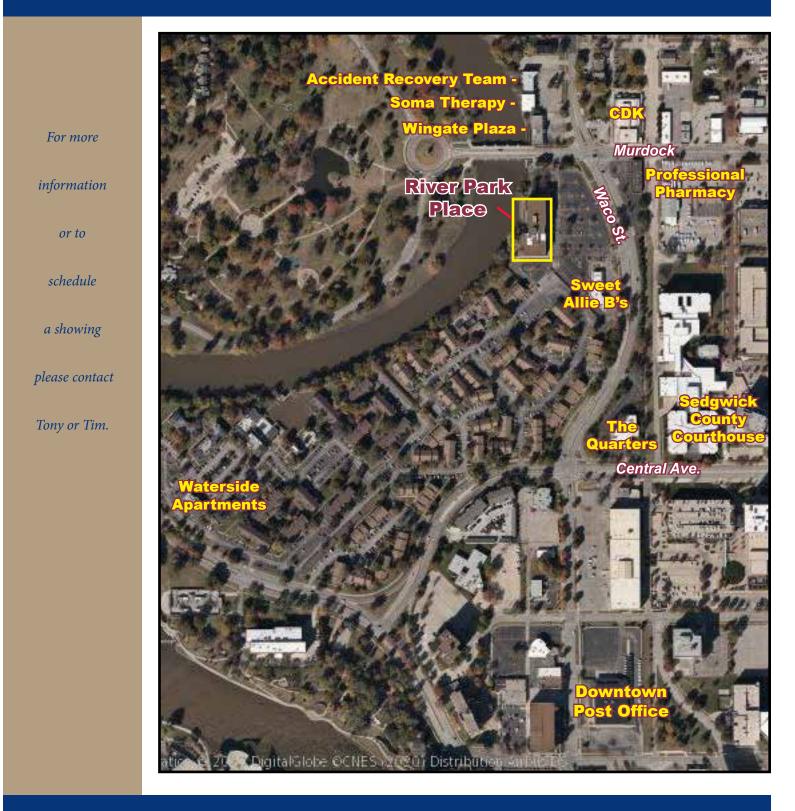

# **River Park Place / Aerial**

Tony Utter: 316-990-8710 (mobile) / 316-263-2448 (office) CCIM, JD tony@utterproperties.com

Tim Utter: 316-871-1628 (mobile) / 316-263-2448 (office) tim@utterproperties.com

#### ADDRESS

727 N. Waco (Murdock & Waco)