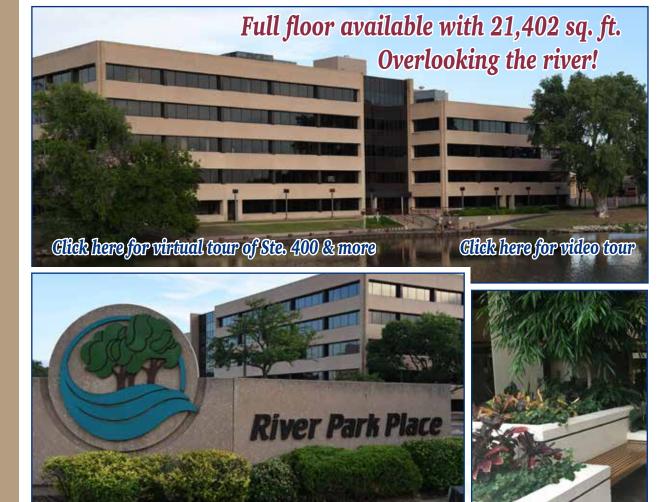

## **OFFICE SPACE FOR LEASE**

### **River Park Place**

#### ADDRESS

727 N. Waco (Murdock & Waco)

#### SUITE SIZE

- 175 1,267 sq. ft.
- 280-1 Single Office (\$500 mo.)
- 280-3 Single Office (\$500 mo.)
- 400 21,402 sq. ft. (divisible)

#### **COMMENTS**

- Downtown address, easy accessibility
- Stes. 175 & 400 overlook Arkansas River
- Street signage
- Building break room & conference room
- Fiber optic and cable ready
- Professionally managed by UCPM