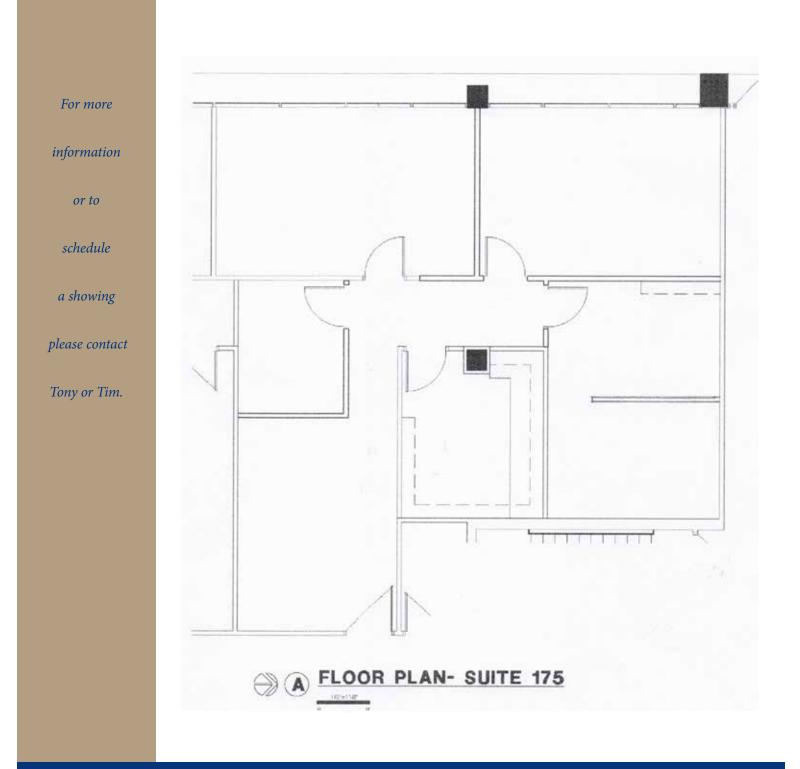

## **River Park Place / Suite 175**

Tony Utter: 316-990-8710 (mobile) / 316-263-2448 (office) CCIM, JD tony@utterproperties.com

Tim Utter: 316-871-1628 (mobile) / 316-263-2448 (office) tim@utterproperties.com

#### SUITE SIZE

- 175 1,267 sq. ft.
- 280-1 Single Office (\$500 mo.)
- 280-3 Single Office (\$500 mo.)
- 400 21,402 sq. ft. (divisible)