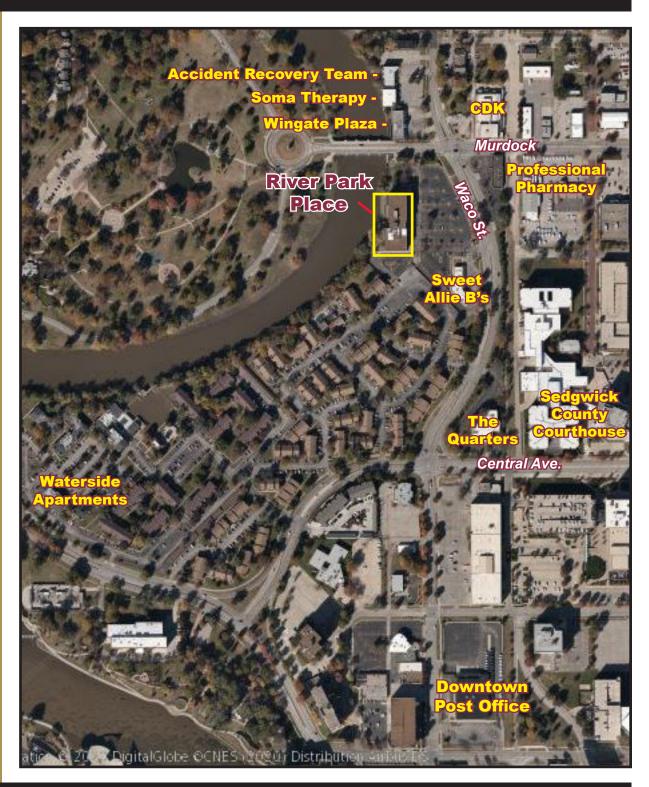

# River Park Place / Aerial

For more

information

or to

schedule

a showing

please contact

Tony Utter

#### **ADDRESS**

727 N. Waco (Murdock & Waco)

| SUITE | <b>SIZE</b> | (sa. | ft. |
|-------|-------------|------|-----|
| DUILE | OILL        | (94. | 11. |

200\* 1,952 (partial views of the river)

220\* 1,732 290 1,691