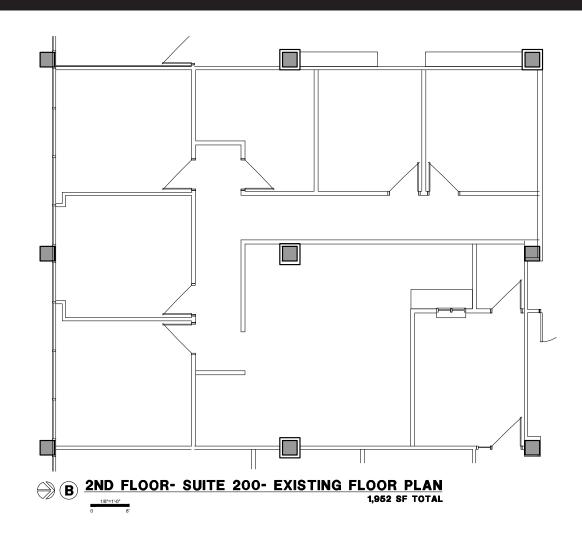

## River Park Place / Ste. 200

For more

information

or to

schedule

a showing

please contact

Tony Utter

#### **ADDRESS**

727 N. Waco (Murdock & Waco)

| SUITE | <b>SIZE</b> | (sa. | ft. |
|-------|-------------|------|-----|
| DUILE | OILL        | (94. | 11. |

200\* 1,952 (partial views of the river)

220\* 1,732 290 1,691