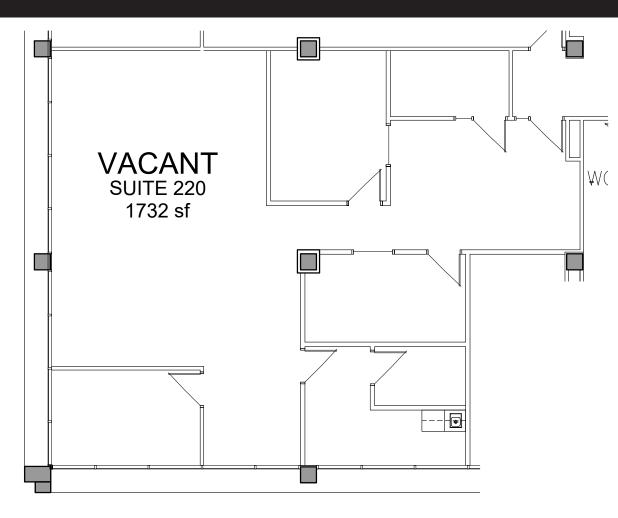

#### **ADDRESS**

727 N. Waco (Murdock & Waco)

| SUITE | <b>SIZE</b> | (sa. | ft. |
|-------|-------------|------|-----|
| DUILE | OILL        | (94. | 11. |

200\* 1,952 (partial views of the river)

220\* 1,732 290 1,691

## River Park Place / Ste. 220

For more

information

or to

schedule

a showing

please contact

Tony Utter