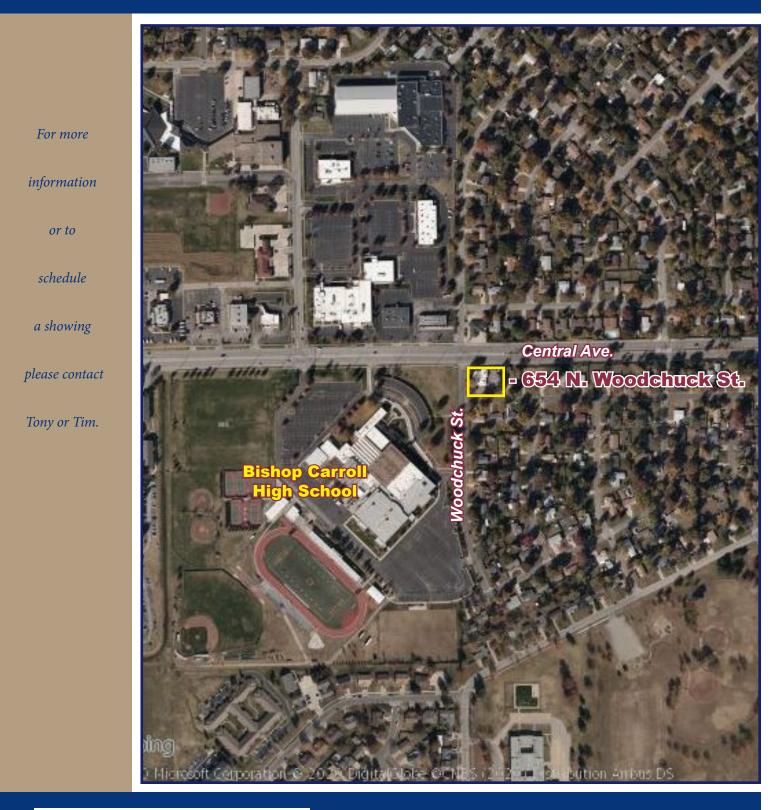

# 654 N. Woodchuck / Aerial

 $\begin{array}{c} Tony \ Utter: \ 316-990-8710 \ (\text{mobile}) \ / \ 316-263-2448 \ (\text{office}) \\ CCIM, \ JD \ tony@utterproperties.com \end{array}$ 

Tim Utter: 316-871-1628 (mobile) / 316-263-2448 (office) tim@utterproperties.com

#### ADDRESS

654 N. Woodchuck St.(Southeast corner of Woodchuck & Central, across the street from Bishop Carroll High School)