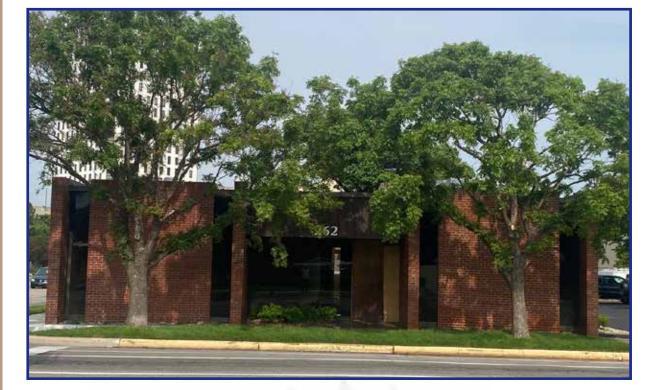

## **OFFICE SPACE FOR LEASE**

## **New Lease Incentive**



ADDRESS 262 N. Waco (2nd & Waco)

AVAILABLE SPACE

<u>Suite</u> <u>Sq. Ft.</u> 102 1,307

<u>RENT</u> (full service lease) \$1,520.00 mo. (\$13.95 psf)

## PARKING

6/13/24

On-site at entrance to suite.

### **INCENTIVE**

One month free rent for each lease year, up to three months free.

### **SIGNAGE**

Available on north and south building walls.

### **COMMENTS**

- Downtown address without traffic congestion
- Negotiable remodel allowance for 3-5 yr. lease
- Across the street from U.S. Post Office
- Private exterior entrances
- Free doorside parking

 $\begin{array}{c} Tony \ Utter: \ 316-990-8710 \ (\text{mobile}) \ / \ 316-263-2448 \ (\text{office}) \\ CCIM, \ JD \ tony@utterproperties.com \end{array}$ 

Tim Utter: 316-871-1628 (mobile) / 316-263-2448 (office) tim@utterproperties