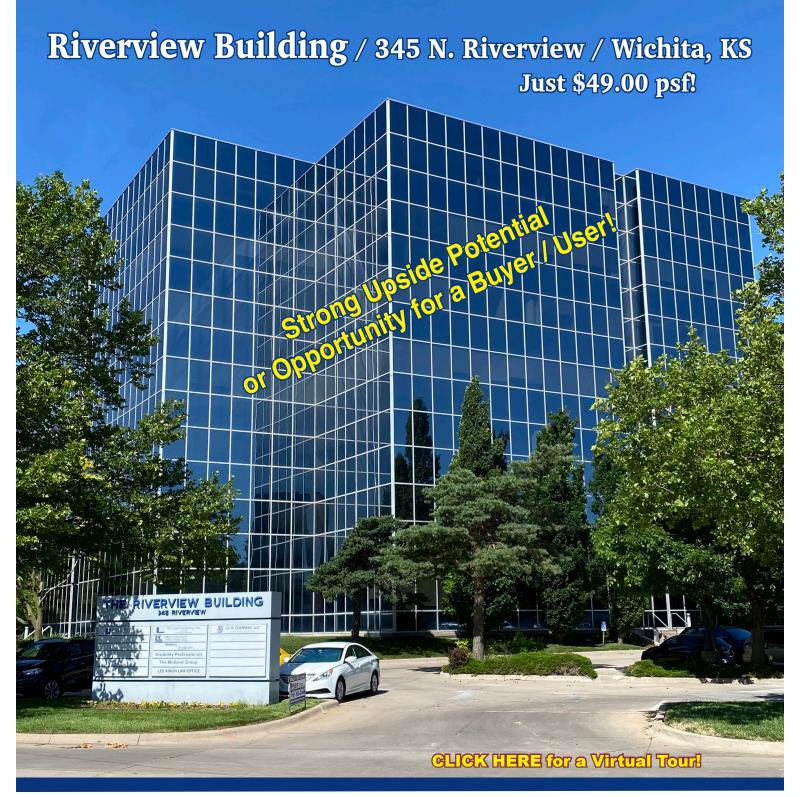

## CORPORATE HEADQUARTERS BUILDING FOR SALE

### **Riverview Building / Class A Office Property**

### **BUILDING ADDRESS**

345 N. Riverview, Wichita, Kansas (One block west of 3rd & Waco)

#### **SALE PRICE**

\$3,975,000 (\$49.00 psf)