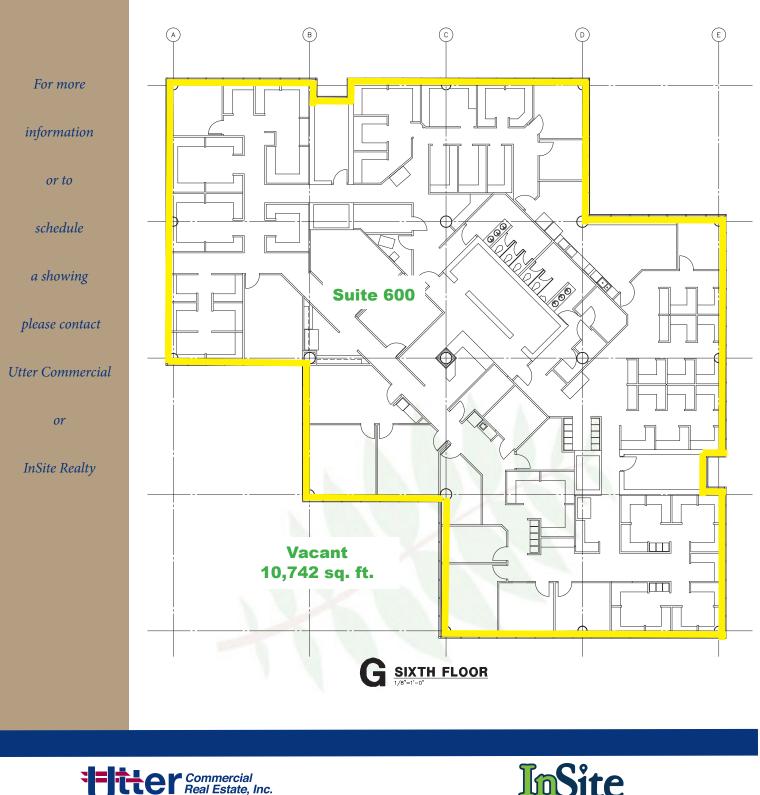

## **Riverview Floor Plan / 6th Floor**

tony@utterproperties.com 316-871-1628 tim@utterproperties.com

Jake Ramstack 316-841-3814 **Jason Gregory** 316-303-2627

jake@insitere.com jason@insitere.com

The information contained herein was obtained from sources believed reliable, however, Utter Commercial Real Estate, Inc. and InSite Real Estate Group makes no guarantees, warranties or representa-tions as to the completeness or accuracy thereof. The presentation of this property is submitted subject to errors, omissions, change of price or conditions prior to lease, or withdrawal without notice. -10-

### **FLOOR PLATES**

- 7 floors / 10,742 sq. ft. per floor
- Plus lower level (approx. 6,000 sq. ft.)

### VACANCIES

| <u>Suite</u> | <u>Sq. Ft.</u>      |
|--------------|---------------------|
| Lower Level  | 5,463 (divisible)   |
| 140          | 3,275               |
| 200          | 10,742 (full floor) |
| 300          | 10,742 (full floor) |
| 400          | 4,699 (divisible)   |
| 600          | 10,742 (full floor) |