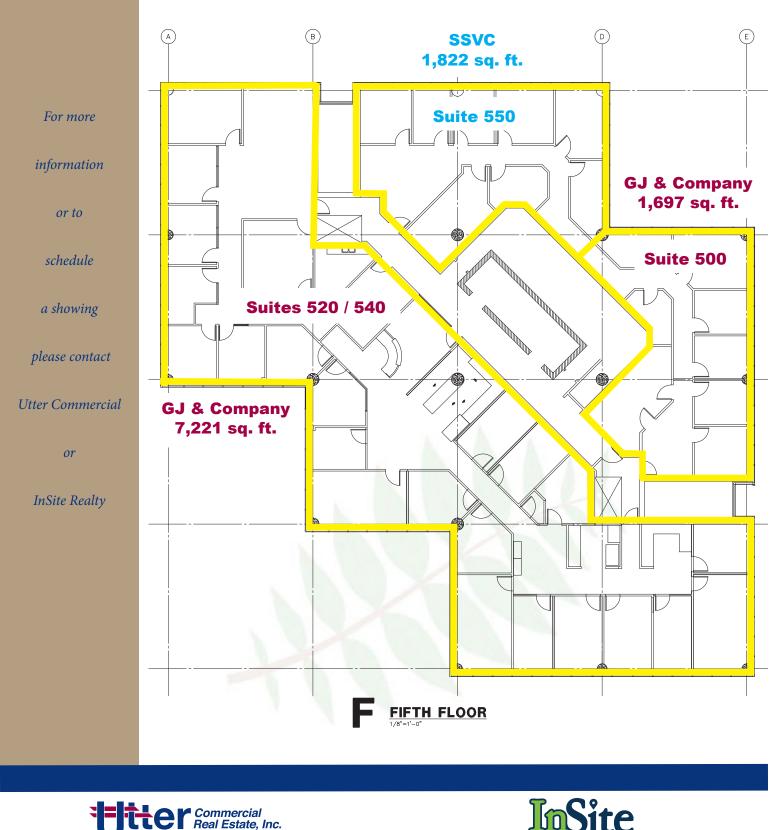

### **Riverview Floor Plan / 5th Floor**

Tony Utter, CCIM, JD **Tim Utter** 

316-990-8710 tony@utterproperties.com 316-871-1628 tim@utterproperties.com

Jake Ramstack 316-841-3814 **Jason Gregory** 316-303-2627

### VACANCIES

| <u>Suite</u> | <u>Sq. Ft.</u>      |
|--------------|---------------------|
| Lower Level  | 5,463 (divisible)   |
| 140          | 3,275               |
| 200          | 10,742 (full floor) |
| 300          | 10,742 (full floor) |
| 400          | 4,699 (divisible)   |
| 600          | 10,742 (full floor) |

### **FLOOR PLATES**

- 7 floors / 10,742 sq. ft. per floor
- Plus lower level (approx. 6,000 sq. ft.)