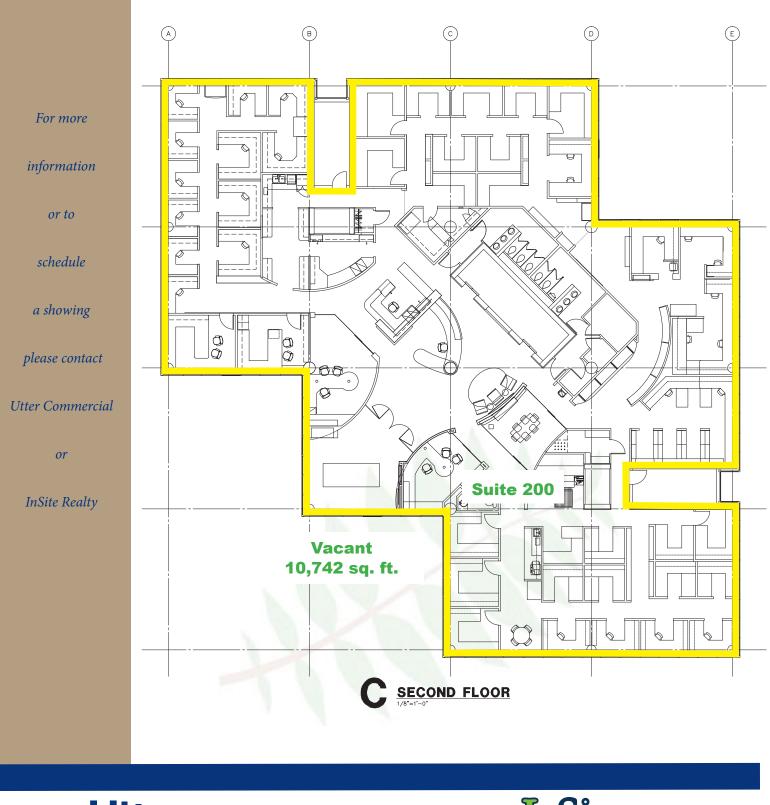

### **Riverview Floor Plan / 2nd Floor**

Tony Utter, CCIM, JD3Tim Utter3

316-990-8710 tony@utterproperties.com 316-871-1628 tim@utterproperties.com REAL • ESTATE • GROUP Jake Ramstack 316-841-3814 jake@insitere.com

### VACANCIES

| <u>Suite</u> | <u>Sq. Ft.</u>      |
|--------------|---------------------|
| Lower Level  | 5,463 (divisible)   |
| 140          | 3,275               |
| 200          | 10,742 (full floor) |
| 300          | 10,742 (full floor) |
| 400          | 4,699 (divisible)   |
| 600          | 10,742 (full floor) |

### **FLOOR PLATES**

- 7 floors / 10,742 sq. ft. per floor
- Plus lower level (approx. 6,000 sq. ft.)