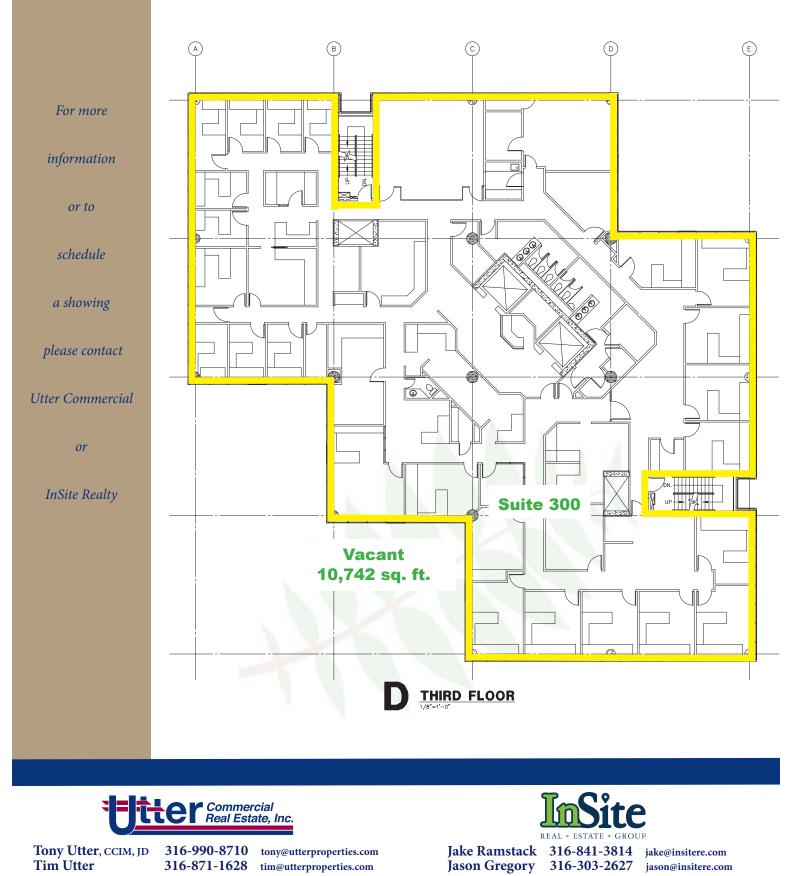

### **Riverview Floor Plan / 3rd Floor**

The information contained herein was obtained from sources believed reliable, however, Utter Commercial Real Estate, Inc. and InSite Real Estate Group makes no guarantees, warranties or representations as to the completeness or accuracy thereof. The presentation of this property is submitted subject to errors, omissions, change of price or conditions prior to lease, or withdrawal without notice. -7-

### VACANCIES

| <u>Suite</u> | <u>Sq. Ft.</u>      |
|--------------|---------------------|
| Lower Level  | 5,463 (divisible)   |
| 140          | 3,275               |
| 200          | 10,742 (full floor) |
| 300          | 10,742 (full floor) |
| 400          | 4,699 (divisible)   |
| 600          | 10,742 (full floor) |

### **FLOOR PLATES**

- 7 floors / 10,742 sq. ft. per floor
- Plus lower level (approx. 6,000 sq. ft.)