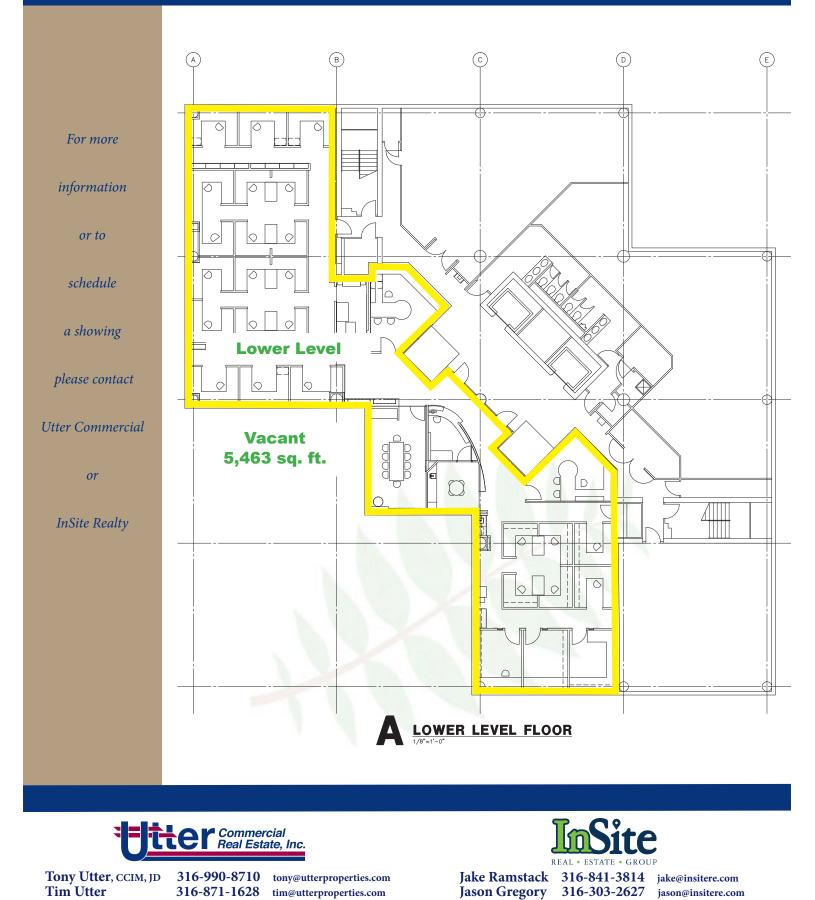

### **Riverview Floor Plan / Lower Level**

The information contained herein was obtained from sources believed reliable, however, Utter Commercial Real Estate, Inc. and InSite Real Estate Group makes no guarantees, warranties or representa-tions as to the completeness or accuracy thereof. The presentation of this property is submitted subject to errors, omissions, change of price or conditions prior to lease, or withdrawal without notice.

### VACANCIES

| <u>Suite</u> | <u>Sq. Ft.</u>      |
|--------------|---------------------|
| Lower Level  | 5,463 (divisible)   |
| 140          | 3,275               |
| 200          | 10,742 (full floor) |
| 300          | 10,742 (full floor) |
| 400          | 4,699 (divisible)   |
| 600          | 10,742 (full floor) |