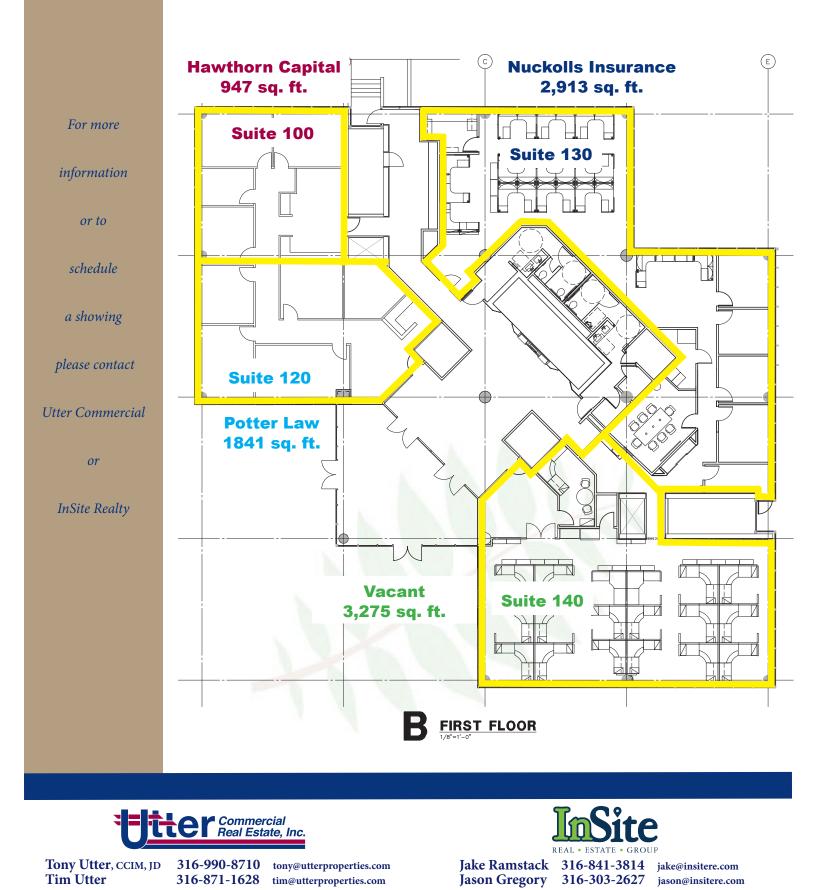

### **Riverview Floor Plan / 1st Floor**

The information contained herein was obtained from sources believed reliable, however, Utter Commercial Real Estate, Inc. and InSite Real Estate Group makes no guarantees, warranties or representa-tions as to the completeness or accuracy thereof. The presentation of this property is submitted subject to errors, omissions, change of price or conditions prior to lease, or withdrawal without notice. -5-

### VACANCIES

| <u>Suite</u> | <u>Sq. Ft.</u>      |
|--------------|---------------------|
| Lower Level  | 5,463 (divisible)   |
| 140          | 3,275               |
| 200          | 10,742 (full floor) |
| 300          | 10,742 (full floor) |
| 400          | 4,699 (divisible)   |
| 600          | 10,742 (full floor) |