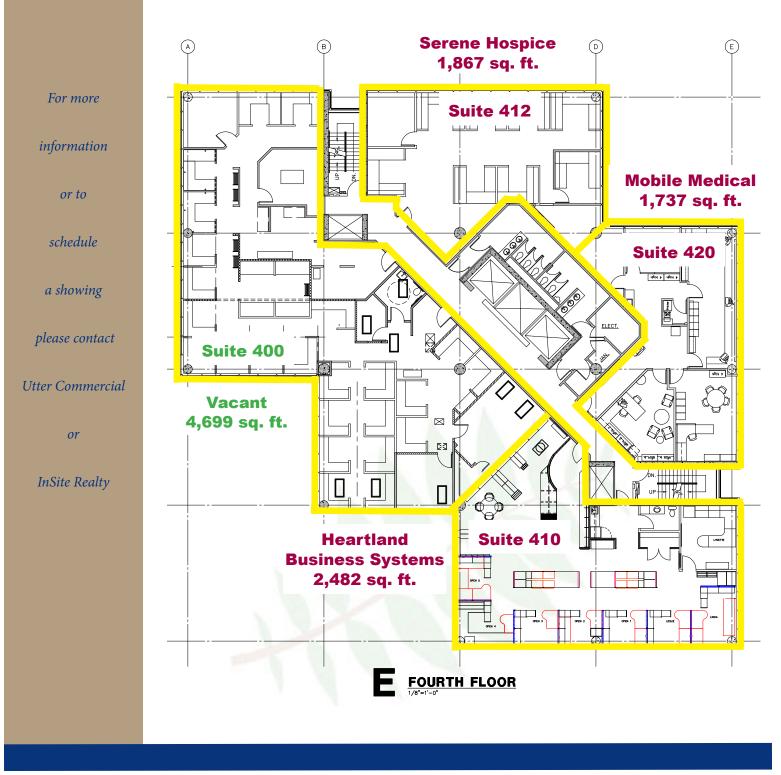

### **Riverview Floor Plan / 4th Floor**

Jake Ramstack 316-841-3814 jake@insitere.com

Tony Utter, CCIM, JD 316-990-8710 **Tim Utter** 

tony@utterproperties.com

316-871-1628 tim@utterproperties.com **Jason Gregory** 316-303-2627 jason@insitere.com The information contained herein was obtained from sources believed reliable, however, Utter Commercial Real Estate, Inc. and InSite Real Estate Group makes no guarantees, warranties or representa-tions as to the completeness or accuracy thereof. The presentation of this property is submitted subject to errors, omissions, change of price or conditions prior to lease, or withdrawal without notice. -8-

### VACANCIES

| <u>Suite</u> | <u>Sq. Ft.</u>      |
|--------------|---------------------|
| Lower Level  | 5,463 (divisible)   |
| 140          | 3,275               |
| 200          | 10,742 (full floor) |
| 300          | 10,742 (full floor) |
| 400          | 4,699 (divisible)   |
| 600          | 10,742 (full floor) |

### **FLOOR PLATES**

- 7 floors / 10,742 sq. ft. per floor
- Plus lower level (approx. 6,000 sq. ft.)